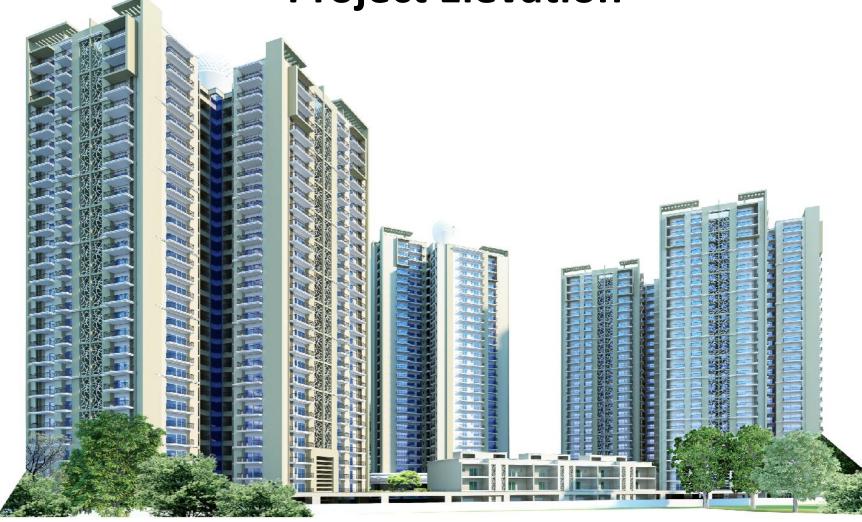

Sports City Layout

**Project Elevation** 

### Recap

- Apex Golf Avenue is being developed on plot number GH-03 which is 5 acres in size. The project is podium based. The project has 5 towers and house 727 apartments apart from 6 Independent villas.
- Tower B,C,D,E are uniform towers with 27 floors each and 6 flats on each floor. These 6 flats are in three categories
  - 2 flats 2BHK + Study with 2 toilets and 4 balconies (size 1137 Sq Ft), 2 flats 3BHK with 2 toilets and 4 balconies (size 1369 Sq Ft) and 2 flats 3 BHK + with 3 toilets and 5 Balconies each 5 Ft wide (size-1728 Sq Ft). The structural Design of each tower is 2 corner lobbies and one central lobby on each floor.
- Tower A has 27 floors with three flats on each floor. These three flats are divided in two categories viz
  - 1 flat 3 BHK +Servant with 3 toilets for the apartment and one toilet for servant, 5 balconies (Size 2115 Sq Ft) and 2 flats 4BHK+ with 4 toilets and 5 balconies each 5 Ft wide(size 2599 Sq Ft).
- 6 Independent villas of 4800 sq ft size facing the golf course.
- The beauty of the project is that the flats are 360 degree Open, each flat is a corner flat and there is no common wall shared between two flats.