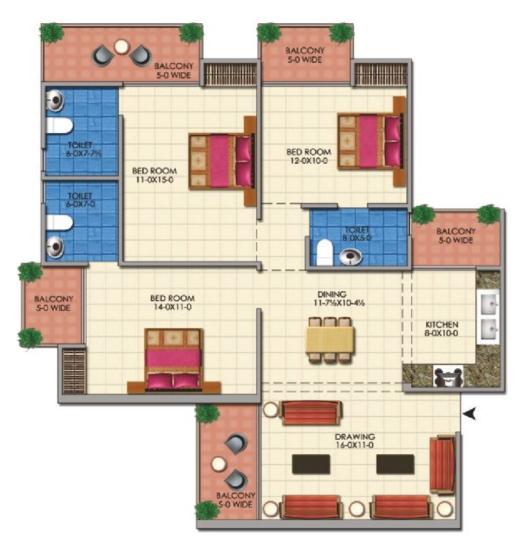

Unit Type - 4+S
Total Super Area=2599 Sq. Ft.

### Recap

- Apex Golf Avenue is being developed on plot number GH-03 which is 5 acres in size. The project is podium based. The project has 5 towers and house 727 apartments apart from 6 Independent villas.
- Tower B,C,D,E are uniform towers with 27 floors each and 6 flats on each floor. These 6 flats are in three categories
  - 2 flats 2BHK + Study with 2 toilets and 4 balconies (size 1137 Sq Ft), 2 flats 3BHK with 2 toilets and 4 balconies (size 1369 Sq Ft) and 2 flats 3 BHK + with 3 toilets and 5 Balconies each 5 Ft wide (size-1728 Sq Ft). The structural Design of each tower is 2 corner lobbies and one central lobby on each floor.
- Tower A has 27 floors with three flats on each floor. These three flats are divided in two categories viz
  - 1 flat 3 BHK +Servant with 3 toilets for the apartment and one toilet for servant, 5 balconies (Size 2115 Sq Ft) and 2 flats 4BHK+ with 4 toilets and 5 balconies each 5 Ft wide(size 2599 Sq Ft).
- 6 Independent villas of 4800 sq ft size facing the golf course.
- The beauty of the project is that the flats are 360 degree Open, each flat is a corner flat and there is no common wall shared between two flats.