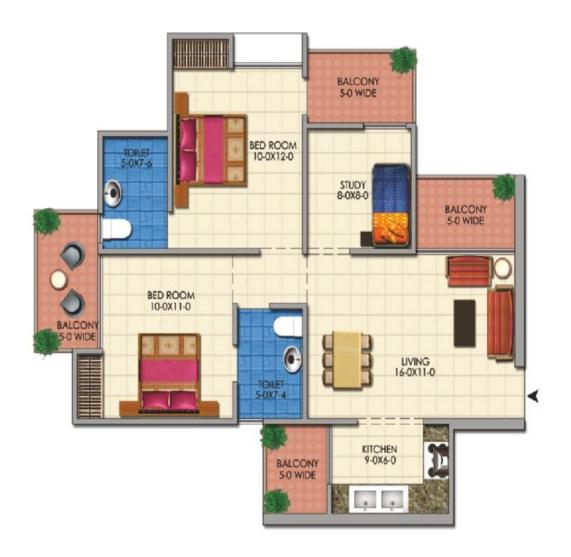

# APEX GOLF AVENUE Layout Plan

Unit Type - 2+S
Total Super Area=1137 Sq. Ft.

Unit Type - 3
Total Super Area = 1369 Sq. Ft.

Unit Type - 3+
Total Super Area=1728 Sq. Ft.

Unit Type - 3+S
Total Super Area=2115 Sq. Ft.

### Recap

- Apex Golf Avenue is being developed on plot number GH-03 which is 5 acres in size. The project is podium based. The project has 5 towers and house 727 apartments apart from 6 Independent villas.
- Tower B,C,D,E are uniform towers with 27 floors each and 6 flats on each floor. These 6 flats are in three categories
  - 2 flats 2BHK + Study with 2 toilets and 4 balconies (size 1137 Sq Ft), 2 flats 3BHK with 2 toilets and 4 balconies (size 1369 Sq Ft) and 2 flats 3 BHK + with 3 toilets and 5 Balconies each 5 Ft wide (size-1728 Sq Ft). The structural Design of each tower is 2 corner lobbies and one central lobby on each floor.
- Tower A has 27 floors with three flats on each floor. These three flats are divided in two categories viz
  - 1 flat 3 BHK +Servant with 3 toilets for the apartment and one toilet for servant, 5 balconies (Size 2115 Sq Ft) and 2 flats 4BHK+ with 4 toilets and 5 balconies each 5 Ft wide(size 2599 Sq Ft).
- 6 Independent villas of 4800 sq ft size facing the golf course.
- The beauty of the project is that the flats are 360 degree Open, each flat is a corner flat and there is no common wall shared between two flats.