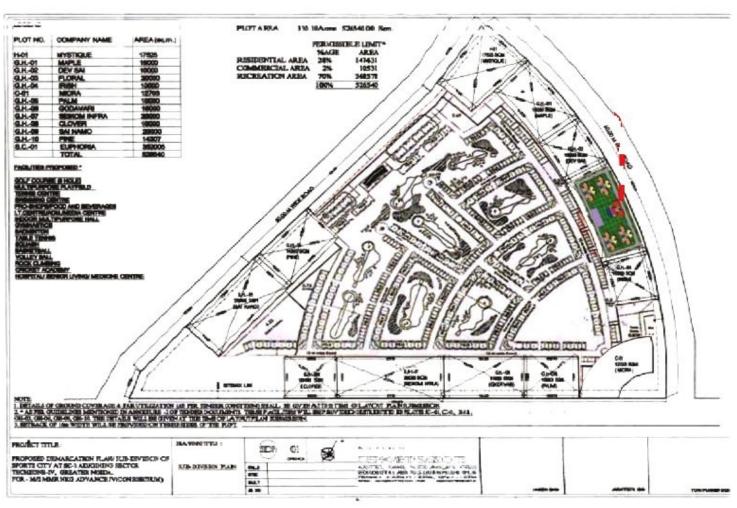

# **Sports City Layout**

- Noida Extension is divided in 16 sectors with Sports city -1 located in the first sector. The sports city is a triangular patch of land with 132 acres of land. Out of this 132 acres of land, 90 acres is with one developer. This developer, out of 90 acres of land, has to develop a golf course in 47 acres, Villas and other sports facilities like cricket stadium, an indoor stadium, a gymnasium, an international standard swimming pool and facilities for other Athletic activities.
- Other facilities within the sports city will include a commercial mall and a Hospital. (metro)
- The rest of the land has been distributed to ten developers for construction of 10 group housing projects. Out of these 10 group housing projects only two Plot no. 03 and Plot No. 09 are 5 acre plots and the rest are smaller sizes.

Sports City Layout

- Talking about connectivity of Sports City-1, noida extension, a road from the right of Sports city passes over Hindon and connect it to central Noida (sec 78). This road has a bridge which drops down on FNG and when we move further it touches sector 78. The distance from sports city to sec 78 by this road is around 3 kms.
- When we talk of metro connectivity wrt sports city, the nearest operational metro station is Sec 50 which is about 3 kms. Two other metro stations are scheduled near sports city and are scheduled to be operational by 2019. One in Sec 4 Popularly known as kissan chowk or Char Murti Chowk (2.5 Kms) and the second at Sec 2 which is 2 kms from the Sports city.

# Surroundings

- WRT the surroundings, the land opposite to our project is Tech zone IV. The front side of this land will house metro science institute and college and the back side (right in front of our project) will house a school. Operational schools as on date are DPS 2 kms from sports city, Ryan International 1.5 kms- (sec-2), Gaur International Sec- 4 3 kms, Sarvottam Degree College Sec-2 -1.5 Kms
- All in all, the facilities such as mall, hospital, schools, college and metro connectivity are available with a radius of 2-3 kms from the project.