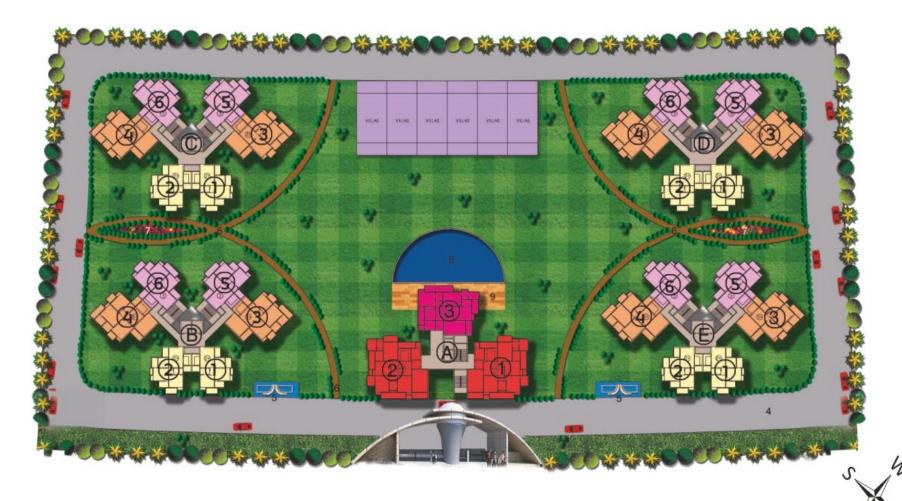

# **Sports City Layout**

- Noida Extension is divided in 16 sectors with Sports city -1 located in the first sector. The sports city is a triangular patch of land with 132 acres of land. Out of this 132 acres of land, 90 acres is with one developer. This developer, out of 90 acres of land, has to develop a golf course in 47 acres, Villas and other sports facilities like cricket stadium, an indoor stadium, a gymnasium, an international standard swimming pool and facilities for other Athletic activities.
- Other facilities within the sports city will include a commercial mall and a Hospital. (metro)
- The rest of the land has been distributed to ten developers for construction of 10 group housing projects. Out of these 10 group housing projects only two Plot no. 03 and Plot No. 09 are 5 acre plots and the rest are smaller sizes.

Sports City Layout

**Project Elevation** 

### Recap

- Apex Golf Avenue is being developed on plot number GH-03 which is 5 acres in size. The project is podium based. The project has 5 towers and house 727 apartments apart from 6 Independent villas.
- Tower B,C,D,E are uniform towers with 27 floors each and 6 flats on each floor. These 6 flats are in three categories
  - 2 flats 2BHK + Study with 2 toilets and 4 balconies (size 1137 Sq Ft), 2 flats 3BHK with 2 toilets and 4 balconies (size 1369 Sq Ft) and 2 flats 3 BHK + with 3 toilets and 5 Balconies each 5 Ft wide (size-1728 Sq Ft). The structural Design of each tower is 2 corner lobbies and one central lobby on each floor.
- Tower A has 27 floors with three flats on each floor. These three flats are divided in two categories viz
  - 1 flat 3 BHK +Servant with 3 toilets for the apartment and one toilet for servant, 5 balconies (Size 2115 Sq Ft) and 2 flats 4BHK+ with 4 toilets and 5 balconies each 5 Ft wide(size 2599 Sq Ft).
- 6 Independent villas of 4800 sq ft size facing the golf course.
- The beauty of the project is that the flats are 360 degree Open, each flat is a corner flat and there is no common wall shared between two flats.