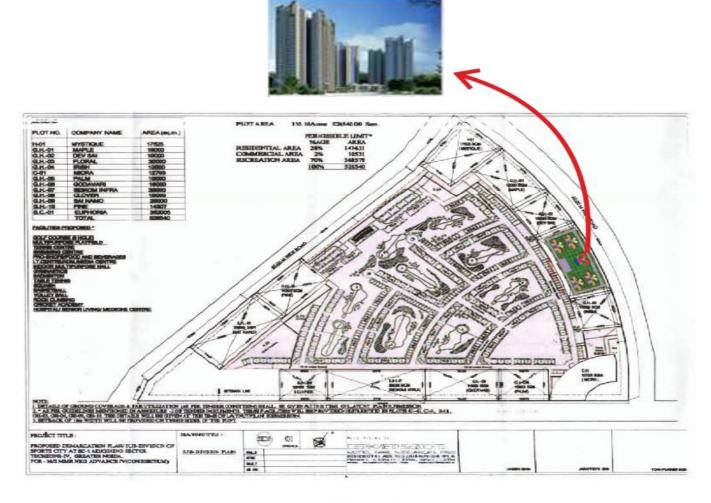

# **Sports City Layout**

- Noida Extension is divided in 16 sectors with Sports city -1 located in the first sector. The sports city is a triangular patch of land with 132 acres of land. Out of this 132 acres of land, 90 acres is with one developer. This developer, out of 90 acres of land, has to develop a golf course in 47 acres, Villas and other sports facilities like cricket stadium, an indoor stadium, a gymnasium, an international standard swimming pool and facilities for other Athletic activities.
- Other facilities within the sports city will include a commercial mall and a Hospital. (metro)
- The rest of the land has been distributed to ten developers for construction of 10 group housing projects. Out of these 10 group housing projects only two Plot no. 03 and Plot No. 09 are 5 acre plots and the rest are smaller sizes.

Sports City Layout

- Talking about connectivity of Sports City-1, noida extension, a road from the right of Sports city passes over Hindon and connect it to central Noida (sec 78). This road has a bridge which drops down on FNG and when we move further it touches sector 78. The distance from sports city to sec 78 by this road is around 3 kms.
- When we talk of metro connectivity wrt sports city, the nearest operational metro station is Sec 50 which is about 3 kms. Two other metro stations are scheduled near sports city and are scheduled to be operational by 2019. One in Sec 4 Popularly known as kissan chowk or Char Murti Chowk (2.5 Kms) and the second at Sec 2 which is 2 kms from the Sports city.

# Surroundings

- WRT the surroundings, the land opposite to our project is Tech zone IV. The front side of this land will house metro science institute and college and the back side (right in front of our project) will house a school. Operational schools as on date are DPS 2 kms from sports city, Ryan International 1.5 kms- (sec-2), Gaur International Sec- 4 3 kms, Sarvottam Degree College Sec-2 -1.5 Kms
- All in all, the facilities such as mall, hospital, schools, college and metro connectivity are available with a radius of 2-3 kms from the project.

# pex Golf Avenue SPORTS CITY, GREATER NOIDA WEST

2/3/4 BHK Apartments with **Lush Greenery** 