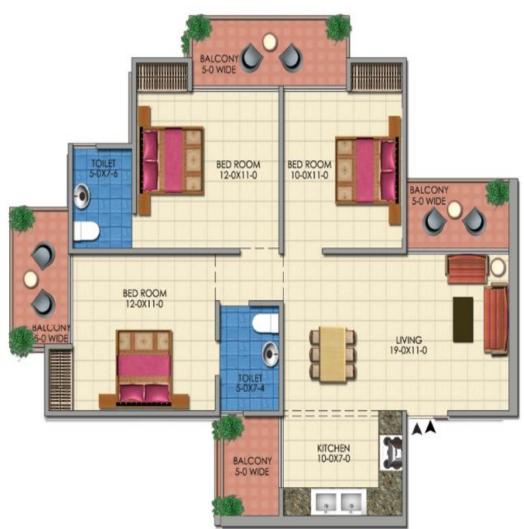

# APEX GOLF AVENUE Layout Plan

Unit Type - 2+S
Total Super Area=1137 Sq. Ft.

Unit Type - 3
Total Super Area = 1369 Sq. Ft.

Unit Type - 3+
Total Super Area=1728 Sq. Ft.

Unit Type - 3+S
Total Super Area=2115 Sq. Ft.

### Recap

- Apex Golf Avenue is being developed on plot number GH-03 which is 5 acres in size. The project is podium based. The project has 5 towers and house 727 apartments apart from 6 Independent villas.
- Tower B,C,D,E are uniform towers with 27 floors each and 6 flats on each floor. These 6 flats are in three categories
  - 2 flats 2BHK + Study with 2 toilets and 4 balconies (size 1137 Sq Ft), 2 flats 3BHK with 2 toilets and 4 balconies (size 1369 Sq Ft) and 2 flats 3 BHK + with 3 toilets and 5 Balconies each 5 Ft wide (size-1728 Sq Ft). The structural Design of each tower is 2 corner lobbies and one central lobby on each floor.
- Tower A has 27 floors with three flats on each floor. These three flats are divided in two categories viz
  - 1 flat 3 BHK +Servant with 3 toilets for the apartment and one toilet for servant, 5 balconies (Size 2115 Sq Ft) and 2 flats 4BHK+ with 4 toilets and 5 balconies each 5 Ft wide(size 2599 Sq Ft).
- 6 Independent villas of 4800 sq ft size facing the golf course.
- The beauty of the project is that the flats are 360 degree Open, each flat is a corner flat and there is no common wall shared between two flats.