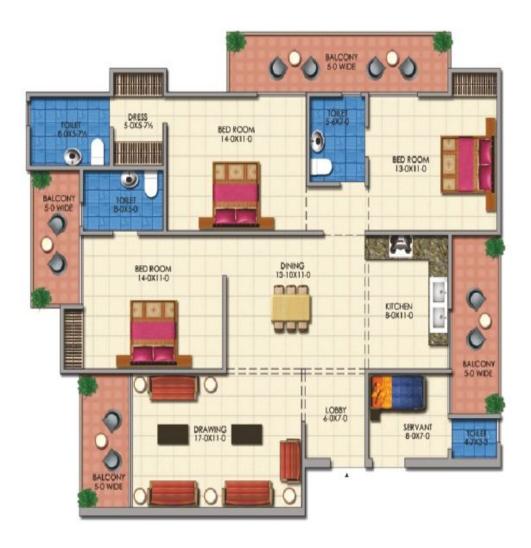

# APEX GOLF AVENUE Layout Plan

Unit Type - 2+S
Total Super Area=1137 Sq. Ft.

Unit Type - 3
Total Super Area = 1369 Sq. Ft.

Unit Type - 3+
Total Super Area=1728 Sq. Ft.

Unit Type - 3+S
Total Super Area=2115 Sq. Ft.

Unit Type - 4+S
Total Super Area=2599 Sq. Ft.

### Recap

- Apex Golf Avenue is being developed on plot number GH-03 which is 5 acres in size. The project is podium based. The project has 5 towers and house 727 apartments apart from 6 Independent villas.
- Tower B,C,D,E are uniform towers with 27 floors each and 6 flats on each floor. These 6 flats are in three categories
  - 2 flats 2BHK + Study with 2 toilets and 4 balconies (size 1137 Sq Ft), 2 flats 3BHK with 2 toilets and 4 balconies (size 1369 Sq Ft) and 2 flats 3 BHK + with 3 toilets and 5 Balconies each 5 Ft wide (size-1728 Sq Ft). The structural Design of each tower is 2 corner lobbies and one central lobby on each floor.
- Tower A has 27 floors with three flats on each floor. These three flats are divided in two categories viz
  - 1 flat 3 BHK +Servant with 3 toilets for the apartment and one toilet for servant, 5 balconies (Size 2115 Sq Ft) and 2 flats 4BHK+ with 4 toilets and 5 balconies each 5 Ft wide(size 2599 Sq Ft).
- 6 Independent villas of 4800 sq ft size facing the golf course.
- The beauty of the project is that the flats are 360 degree Open, each flat is a corner flat and there is no common wall shared between two flats.