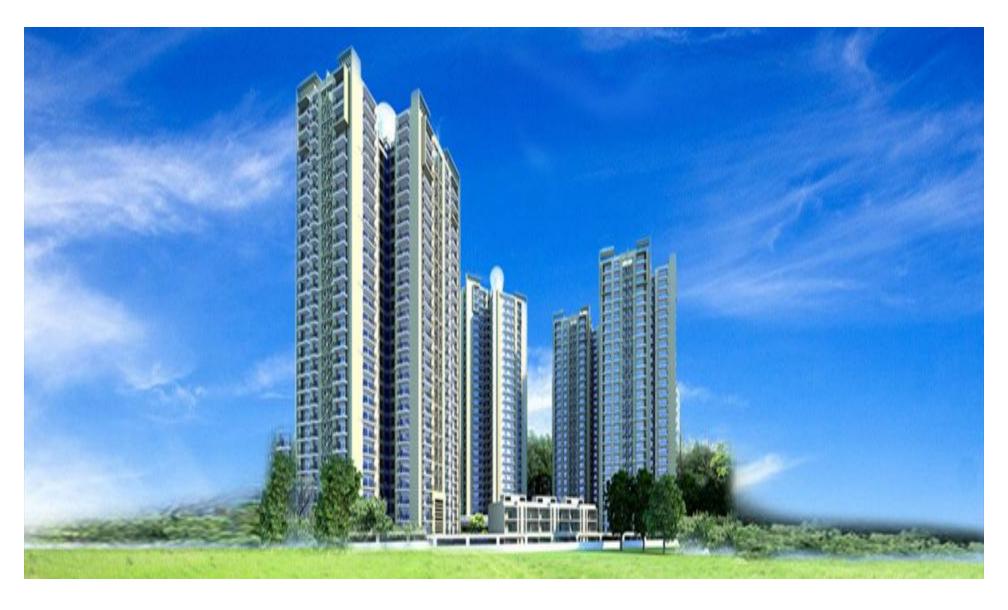

# pex Golf Avenue SPORTS CITY, GREATER NOIDA WEST

2/3/4 BHK Apartments with **Lush Greenery** 

#### **Salient Features**

- <u>Best Location</u> The project is situated in Sports City -1, facing Golf Course and cricket academy and providing breathtaking Views of the greenery around.
- Best Layout plan The layout has been prepared keeping open space in mind. The Ground coverage allowed by Authority is 35% but we have just covered 18-20% for the structures.
- <u>Best Structural Design</u> The project has been designed in a manner that all flats in all towers are open on three sides providing superb views and full ventilation. The project is 100% Earthquake Resistant.

#### **Salient Features**

- Best Construction Quality The project is using Latest Korean Technology (Shuttering) for construction which is almost 10 times costlier than the conventional shuttering. All walls are fortified with Concrete and Steel indicating High Durability and do not require any plastering for smooth finish.
- <u>Best Quality Finishing & Accessories</u> The units in the project will be equipped with Aluminum Framework, vitrified tiles, Branded Bathroom Fittings, Saint Gobain Glass, ISI Mark Switches.
- <u>Amenities in the project Include</u> Swimming Pool, Clubbing Area, Badminton Court, Basketball Court, Kids zone, Skating rink and Indoor sports like Table tennis and Billiards tables.
- COMMITTED TO TIMELY POSESSION DEC 2018