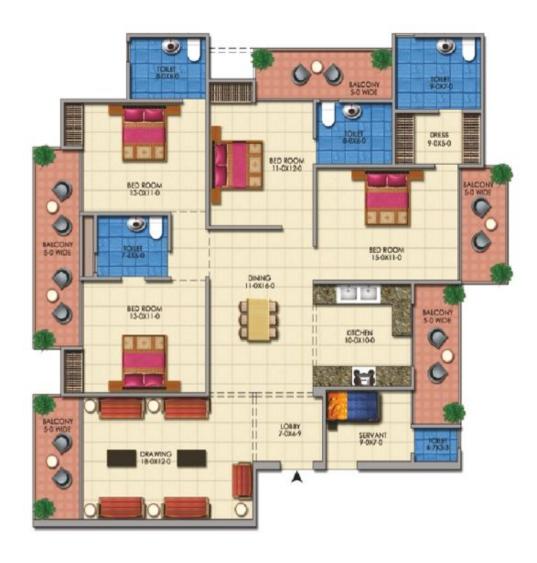

# APEX GOLF AVENUE Layout Plan

Unit Type - 2+S
Total Super Area=1137 Sq. Ft.

Unit Type - 3
Total Super Area = 1369 Sq. Ft.

Unit Type - 3+
Total Super Area=1728 Sq. Ft.

Unit Type - 3+S
Total Super Area=2115 Sq. Ft.

Unit Type - 4+S
Total Super Area=2599 Sq. Ft.

### Recap

- Apex Golf Avenue is being developed on plot number GH-03 which is 5 acres in size. The project is podium based. The project has 5 towers and house 727 apartments apart from 6 Independent villas.
- Tower B,C,D,E are uniform towers with 27 floors each and 6 flats on each floor. These 6 flats are in three categories
  - 2 flats 2BHK + Study with 2 toilets and 4 balconies (size 1137 Sq Ft), 2 flats 3BHK with 2 toilets and 4 balconies (size 1369 Sq Ft) and 2 flats 3 BHK + with 3 toilets and 5 Balconies each 5 Ft wide (size-1728 Sq Ft). The structural Design of each tower is 2 corner lobbies and one central lobby on each floor.
- Tower A has 27 floors with three flats on each floor. These three flats are divided in two categories viz
  - 1 flat 3 BHK +Servant with 3 toilets for the apartment and one toilet for servant, 5 balconies (Size 2115 Sq Ft) and 2 flats 4BHK+ with 4 toilets and 5 balconies each 5 Ft wide(size 2599 Sq Ft).
- 6 Independent villas of 4800 sq ft size facing the golf course.
- The beauty of the project is that the flats are 360 degree Open, each flat is a corner flat and there is no common wall shared between two flats.